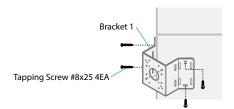

#### Mount the bracket to the corner as follows:

Mount bracket 1 to the corner by using the anchors and screws.