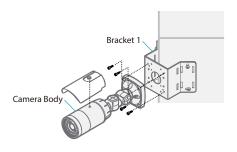

#### Connect your camera (DC-T series) to the bracket as follows:

- 3 Mount the camera body onto bracket 1 by using the screws.
- 4 Turn on power.