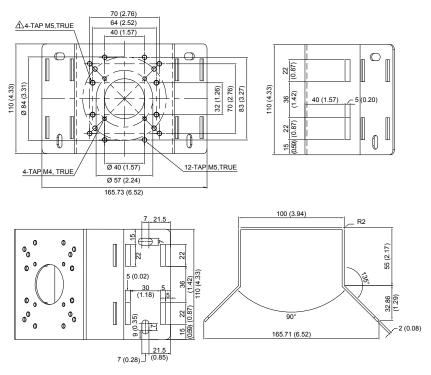

use it with other models of cameras.
- This installation should be performed by a qualified service personnel in conformance to all local codes.
- You may need to reinforce the corner. If the corner is not strong enough to support the camera, the camera may fall.
- Do not use this product for other purposes.

### Mounting

#### Mount the bracket to the corner as follows:

Mount bracket 1 to the corner by using the anchors and screws.



#### Connect your camera (DC-D1xxx or DC-D2233 series) to the bracket as follows:

2 Mount bracket 2 (DA-WM2000 model) to bracket 1 by using the screws. The bracket 2 is sold separately.



#### Connect your camera (DC-T series) to the bracket as follows:

- 3 Mount the camera body onto bracket 1 by using the screws.
- 4 Turn on power.



## Dimensions