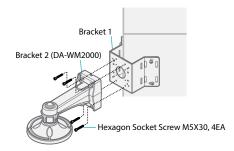

#### Connect your camera (DC-D1xxx or DC-D2233 series) to the bracket as follows:

2 Mount bracket 2 (DA-WM2000 model) to bracket 1 by using the screws. The bracket 2 is sold separately.